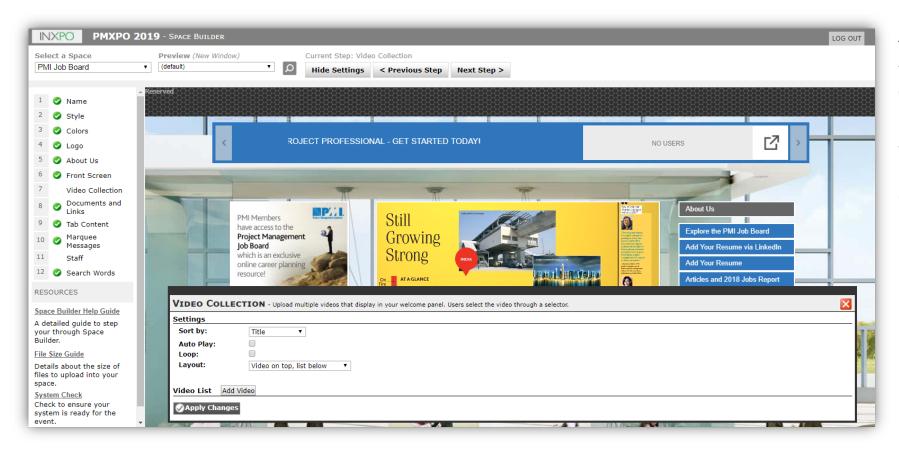

### **Video Collection**

This step allows you to add videos that will display in the video collection on your sponsor space. Users will be able to scroll through and select a video to view. Select Auto play and loop for the video to play once when someone enters your booth.

The video collection is a great way to display product demos, case studies, and other company related information.

When you have finished uploading your video, click "Save Changes" and you will be brought back to the Videos home page where you will need to click "Apply Changes".