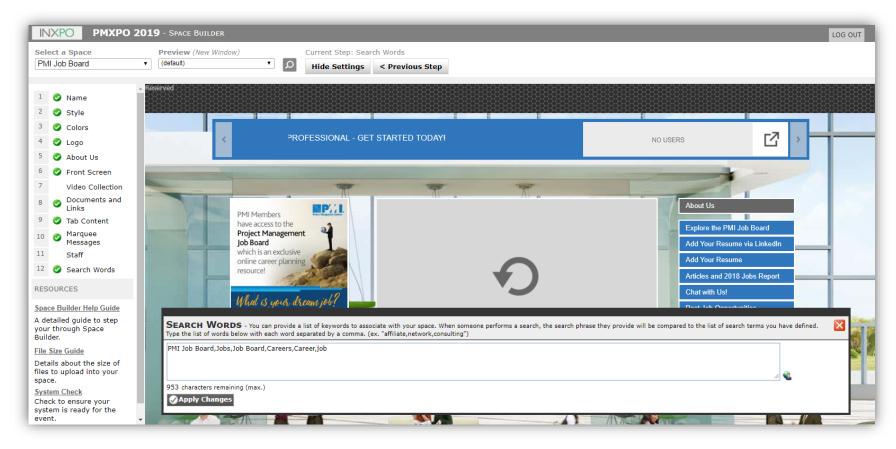

### Search Words

This step allows you to add all relevant search terms that you think should be associated with your sponsor space, your content, and/or your staff.

You can specify keywords that will help event attendees and fellow sponsors find your sponsor space when using the event's search feature.

To add search words to your sponsor space, type in all relevant search terms separated by a comma in the main text area window.

During the event, if a user searches for a keyword that you supply in this step, your sponsor space will be displayed in the search results.