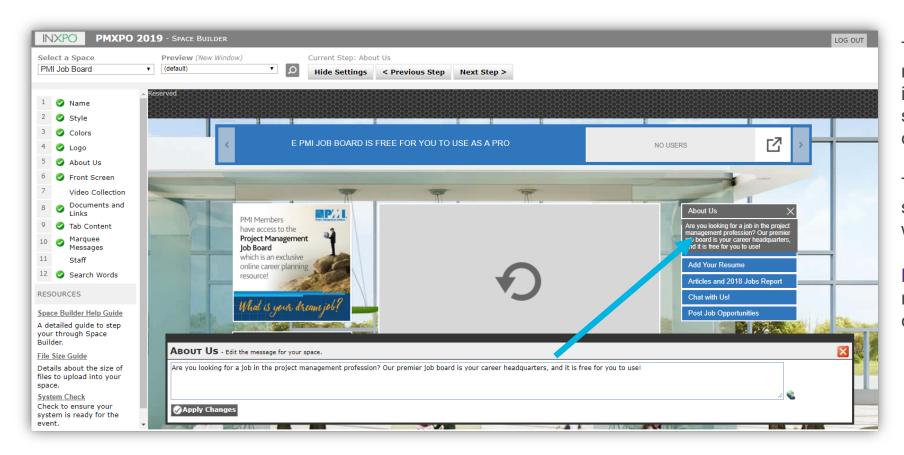

### About Us

This step allows you to add a brief message that will pop-up when the users mouse over your sponsor space on the sponsor directory and will display on your sponsor space.

The About Us message does not have a character limit, but it is recommended to use shorter messaging (i.e. 100 characters including spaces).

To add the About Us message, simply type in the text you want to display.

**Note:** The "About Us" message does not support the characters ", %, or &