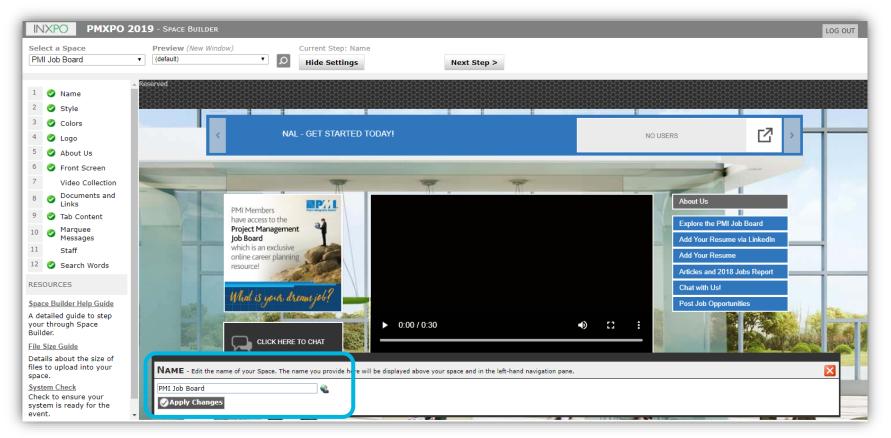

### **Booth Name**

This step allows you to enter your sponsor space name. Your sponsor space name will be displayed in the event's directory of sponsors.

Once you have entered a sponsor space name, click "**Apply Changes**".

**Note**: You can go back and edit any step at any time during the sponsor space building process.