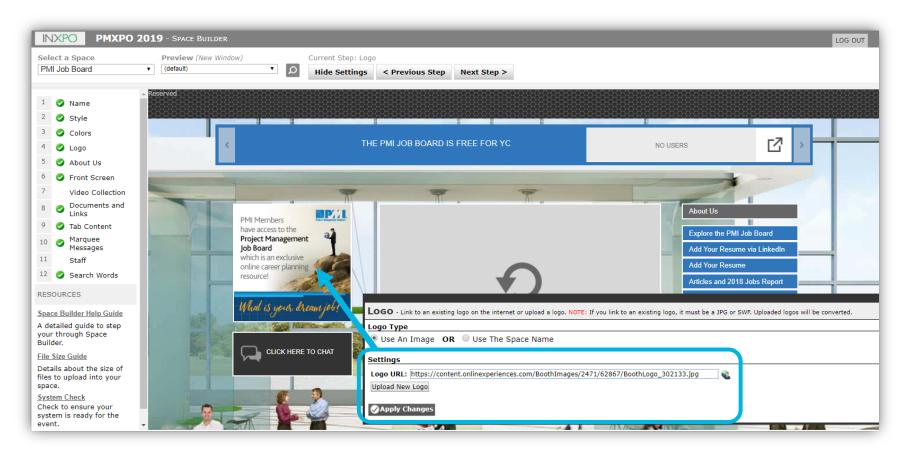

## Booth Logo: We encourage all sponsors to upload a logo for use in the event website!

This step allows you to upload your sponsor space logo, which is typically your company logo.

Please refer to the **Preferred File Formats table** for the accepted file formats for the logo.

If you do not have a logo that you wish to upload, you can just enter your sponsor space name as plain text. Simply check the box next to "Use My Space Name" and define the font, color and size of your text.