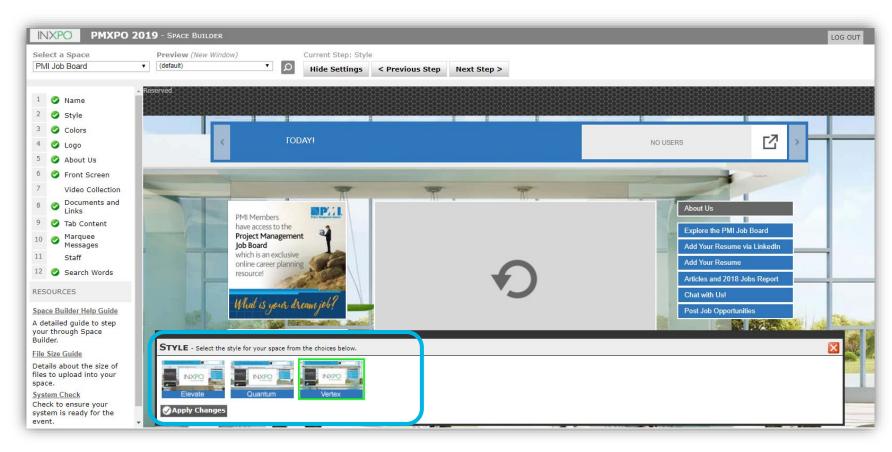

### **Booth Style**

This step allows you to choose the visual appearance of your sponsor space. Space styles are chosen for aesthetic value and to match your corporate image. Each style offers identical functionality.

To see a large preview of any sponsor space style, select the sponsor space style thumbnail you want to preview and then click "Apply Changes" or double-click on the selected thumbnail.

This will display the selected sponsor space style in the main work area.