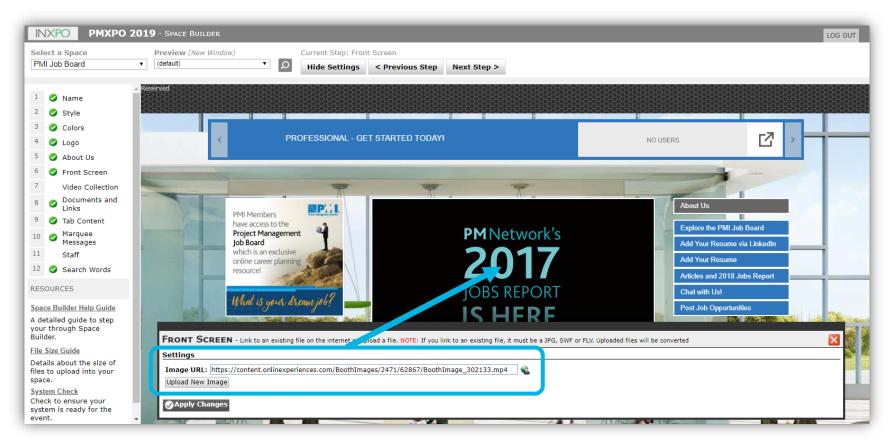

### Space Front Screen

This step allows you to add animations, presentations, graphs, and short video clips to your sponsor space. Please refer to the <u>Preferred File Formats table</u> for the accepted file formats for the Front Screen.

The front screen is one of the first things that an attendee's eye is drawn to before they begin exploring the rest of your space. Thus, we encourage you to make this feature as exciting as possible.

When the upload is complete your file will appear in the work area.

**IMPORTANT:** If any custom work is required, the client must provide the original source file in either .PSD, .AI, or .FLA