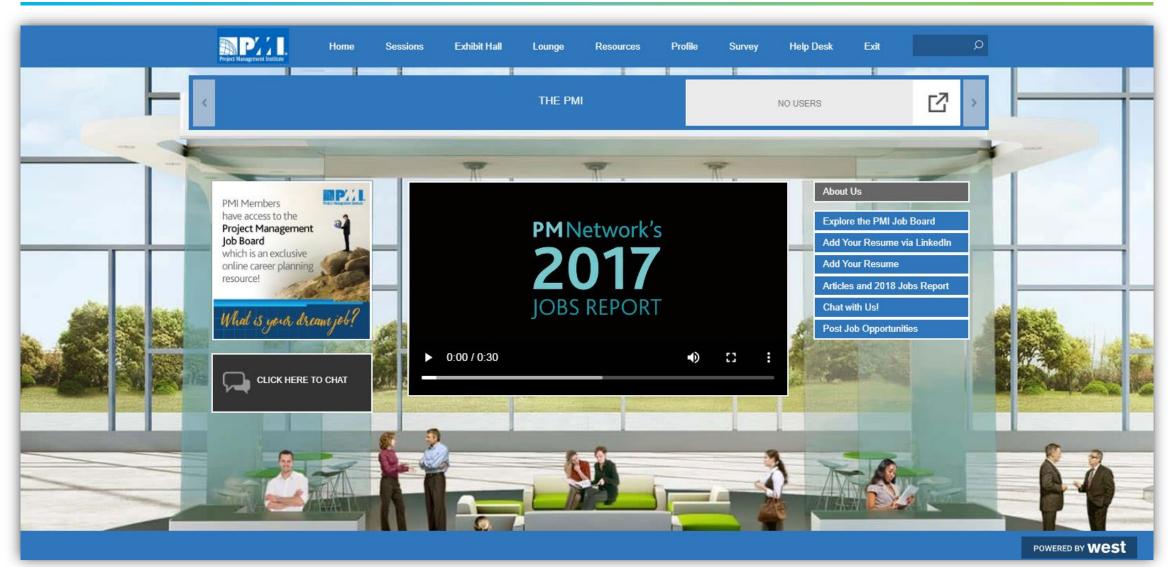

t login information. However, each sponsor space staff member will be able to set up and modify their own profiles, including login and contact information, once they log into the event.



### Search Words

This step allows you to add all relevant search terms that you think should be associated with your sponsor space, your content, and/or your staff.



You can specify keywords that will help event attendees and fellow sponsors find your sponsor space when using the event's search feature.

To add search words to your sponsor space, type in all relevant search terms separated by a comma in the main text area window.

During the event, if a user searches for a keyword that you supply in this step, your sponsor space will be displayed in the search results.



### Complete Booth Example







**Thank You**