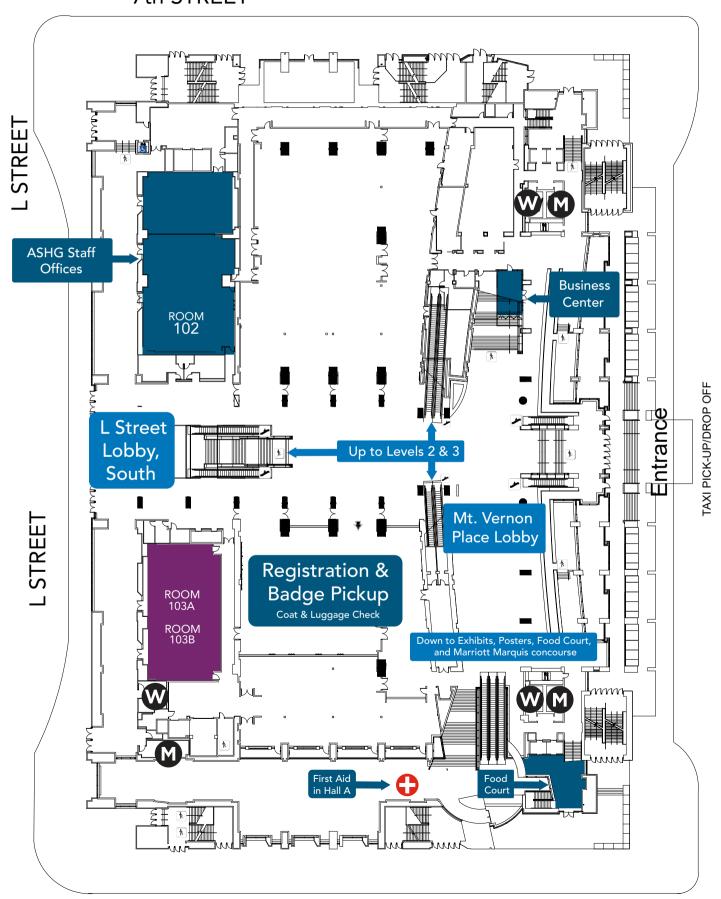

## 7th STREET

9th STREET

Men's Restroom

Automated External Defibrillator

Women's Restroom

Elevator/Wheelchair Accessibility

Metro Access

First Aid Station