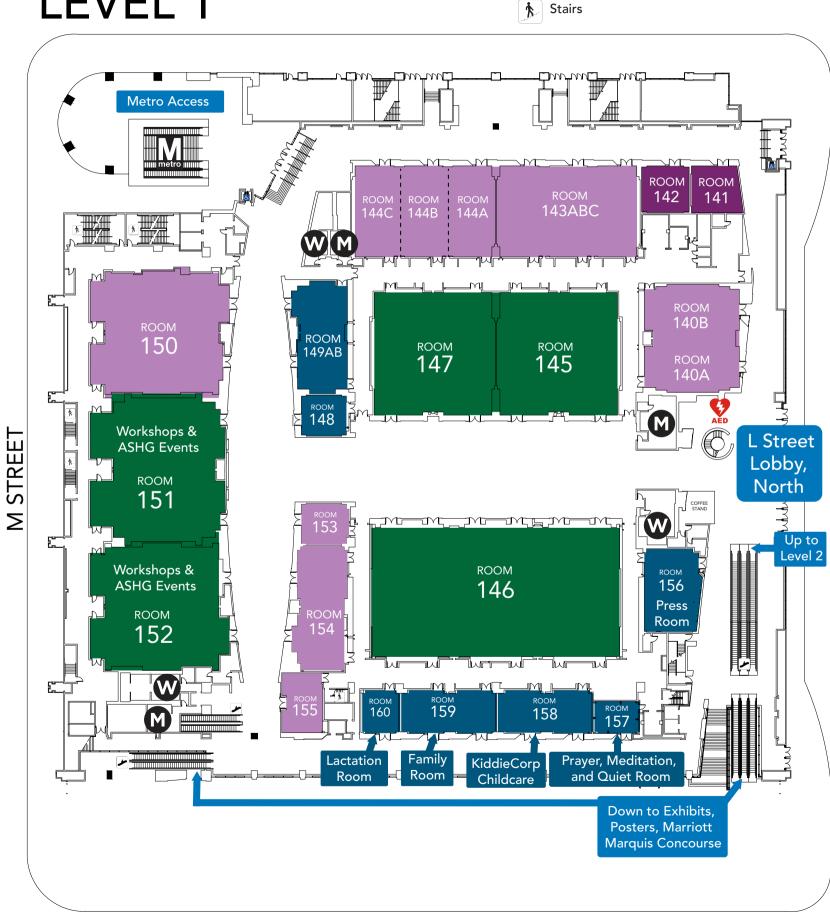

Men's Restroom Automated External Defibrillator Women's Restroom

Elevator/Wheelchair Accessibility

Metro Access

**Escalator Access** 

First Aid

**Scientific Sessions** 

**Ancillary/ Committee Meetings** 

**Industry Education Sessions** 

## 7th STREET





9th STREET



Men's Restroom

Automated External Defibrillator



Women's Restroom



Elevator/Wheelchair Accessibility



Metro Access



First Aid Station



**Escalator Access** 



Stairs





## LEVEL 3





Automated External Defibrillator



Women's Restroom



Elevator/Wheelchair Accessibility



Metro Access



First Aid Station



**Escalator Access** 



**Stairs** 

**Scientific Sessions** Ballrooms A, B, C **Plenary Sessions**