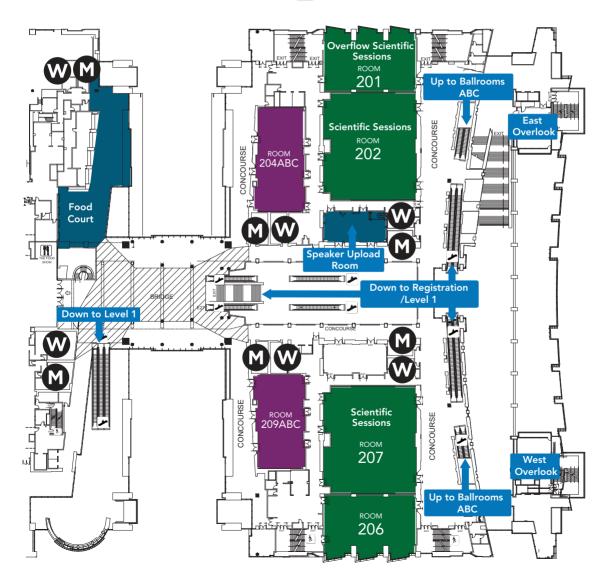

Men's Restroom Automated External Defibrillator Women's Restroom

Elevator/Wheelchair Accessibility

Metro Access

**Escalator Access** 

First Aid

**Scientific Sessions** 

**Ancillary/ Committee Meetings** 

**Industry Education Sessions** 