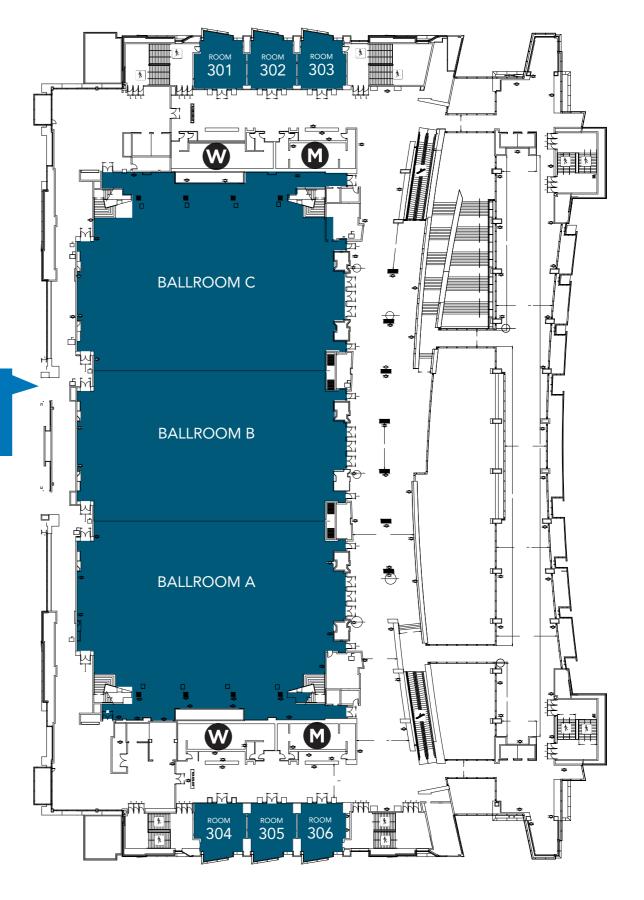

## LEVEL 3

Automated External Defibrillator

Women's Restroom

Elevator/Wheelchair Accessibility

Metro Access

First Aid Station

**Escalator Access** 

**Stairs** 

**Scientific Sessions** Ballrooms A, B, C **Plenary Sessions** 