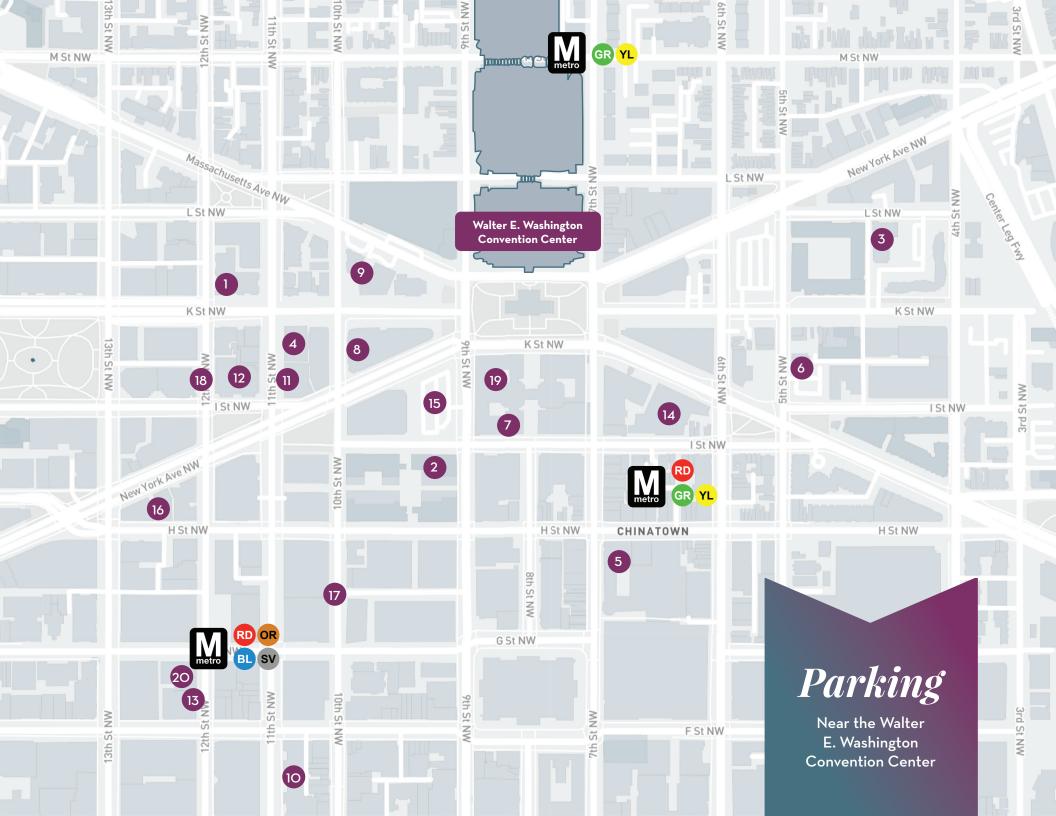

## **PARKING LOT INFORMATION**

| #  | LOT                                                              | SPACES | RATES      | HOURS OF OPERATION                      |
|----|------------------------------------------------------------------|--------|------------|-----------------------------------------|
| 1  | ATLANTIC GARAGE                                                  | 223    | Daily \$20 | Mon-Fri 6:30am-7:30pm<br>Sat-Sun Closed |
| 2  | <b>CITY CENTER PARKING</b><br>870 9th St NW<br>(entrance on 9th) | 500    | Daily \$20 | Mon-Sun 24 hours                        |
| 3  | <b>COLONIAL CITY VISTA</b><br>440 L Street NW                    | 230    | Daily \$20 | 5am-12am                                |
| 4  | COLONIAL PARKING<br>1050 K Street NW                             | 34     | Daily \$21 | Mon-Fri 7am-3pm<br>Sat-Sun Closed       |
| 5  | COLONIAL PARKING AT<br>GALLERY PLACE GARAGE<br>777 7th Street NW | 50     | Daily \$27 | Mon-Sun 24 hours                        |
| 6  | FRANKLIN PARKING<br>901 5th St NW                                | 117    | Daily \$15 | Mon-Su 5:30am-9pm                       |
| 7  | INTERPARK TECH WORLD<br>PARKING GARAGE<br>801 I Street NW        | 583    | Daily \$19 | 24 Hours                                |
| 8  | <b>LAZ PARKING</b><br>901 New York Ave NW                        | 106    | Daily \$30 | 7am-7pm                                 |
| 9  | LAZ PARKING<br>901 K Street NW                                   | 51     | Daily \$24 | Mon-Fri 7am-7pm<br>Sat-Sun Closed       |
| 10 | LINCOLN SQUARE<br>555 11th Street NW                             | 325    | Daily \$25 | Mon-Fri 4am-9pm<br>Sat-Sun 9am-9pm      |

| #  | LOT                                                  | SPACES | RATES      | HOURS OF OPERATION                                   |
|----|------------------------------------------------------|--------|------------|------------------------------------------------------|
| 11 | MARCPARKING<br>1099 New York Ave NW                  | 116    | Daily \$20 | Mon-Fri 7am-11pm<br>Saturday 10am-11pm<br>Sun Closed |
| 12 | NATION PARKING<br>1101 New York Ave NW               | 94     | Daily \$17 | Mon-Fri 6am-7pm<br>Sat 6am-4pm<br>Sun 8am-4pm        |
| 13 | ONEPARKING<br>1201 F Street NW                       | 220    | Daily \$21 | Mon-Fri 6am-11pm<br>Sat 11am-11pm                    |
| 14 | <b>PMI PARKING</b><br>600 Massachussetts Ave NW      | 137    | Daily \$24 | Mon-Sun 6am-1am                                      |
| 15 | <b>PMI PARKING</b><br>900 New York Ave NW            | 144    | Daily \$35 | 24 Hours                                             |
| 16 | <b>PMI PARKING</b><br>1212 New York Ave NW           | 63     | Daily \$18 | Mon-Fri 6am-5pm<br>Sat-Sun Closed                    |
| 17 | <b>QUIKPARK (GRAND HYATT)</b><br>720 10th Street NW  | 264    | Daily \$20 | Mon-Sun 24 Hours                                     |
| 18 | SP PLUS<br>1201 I Street NW                          | 60     | Daily \$20 | Mon-Fri 7am-7pm<br>Sat-Sun Closed                    |
| 19 | TOWNE PARK<br>RENAISSANCE HOTEL<br>999 9th Street NW | 350    | Daily \$35 | 24 Hours                                             |
| 20 | 1200 G ST. GARAGE<br>1200 G Street NW                | 59     | Daily \$18 | Mon-Fri 6:30am-6:30pm                                |